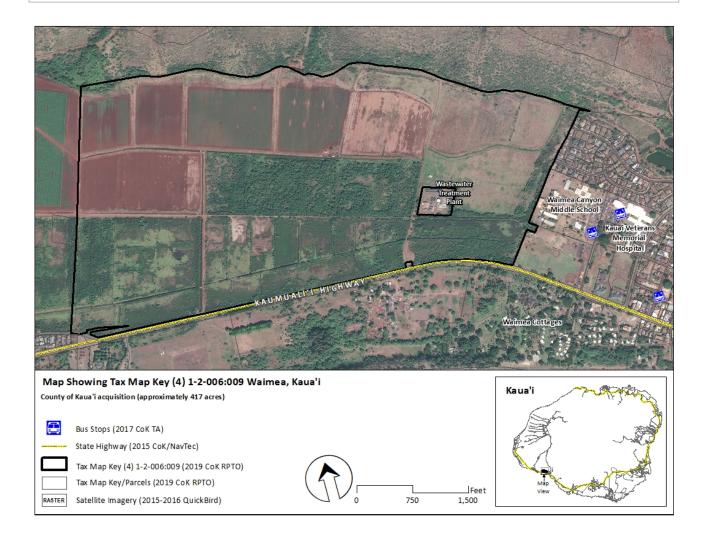

## Proposed K-13

9-Jan-20

| 1  | Agency                                                                                                                 | County of Kaua'i, Planning Department                                                                                                                                                                                                                                                                                                                                 |
|----|------------------------------------------------------------------------------------------------------------------------|-----------------------------------------------------------------------------------------------------------------------------------------------------------------------------------------------------------------------------------------------------------------------------------------------------------------------------------------------------------------------|
| 2  | Transit Station/Bus Stop                                                                                               | Bus stops on the Kekaha-Līhu'e main line in Waimea                                                                                                                                                                                                                                                                                                                    |
| 3  | Project Name                                                                                                           | Waimea Lands Master Plan                                                                                                                                                                                                                                                                                                                                              |
| 4  | Street Address                                                                                                         |                                                                                                                                                                                                                                                                                                                                                                       |
| 5  | Tax Map Key/s                                                                                                          | (4) 1-2-006: 009                                                                                                                                                                                                                                                                                                                                                      |
| 6  | Land Area (acres)                                                                                                      | 417 acres                                                                                                                                                                                                                                                                                                                                                             |
| 7  | Zoning                                                                                                                 | Agriculture                                                                                                                                                                                                                                                                                                                                                           |
| 8  | Fee Owner                                                                                                              | County of Kaua'i                                                                                                                                                                                                                                                                                                                                                      |
| 9  | Lessee/s                                                                                                               | Hartung Brothers and Maui Kupono Builders LLC (portions)                                                                                                                                                                                                                                                                                                              |
| 10 | Current Uses                                                                                                           | Agriculture and Asphalt Base Yard                                                                                                                                                                                                                                                                                                                                     |
| 11 | Encumbrances (if any)                                                                                                  |                                                                                                                                                                                                                                                                                                                                                                       |
| 12 | Project Description                                                                                                    | Site master plan will include site design and costs for proposed<br>housing, future managed retreat area, along with recreational and<br>community facilities. The site may also serve as a climate change<br>and coastal hazards resiliency hub for the West Kaua'i community.<br>A shared use path may be included that connects the towns of<br>Waimea and Kekaha. |
| 13 | Site Constraints<br>(infrastructure, arch/hist sites, etc.)                                                            | There is currently limited infrastructure for development. The property is currently zoned Agriculture.                                                                                                                                                                                                                                                               |
| 14 | Development Schedule                                                                                                   | Planning Design Construction                                                                                                                                                                                                                                                                                                                                          |
|    | Ctrl + Tab to enter under headings >                                                                                   | 2020-2021 TBD TBD                                                                                                                                                                                                                                                                                                                                                     |
|    | Project Status                                                                                                         | Master Planning                                                                                                                                                                                                                                                                                                                                                       |
| 16 | Consultant/<br>Contractor/Developer                                                                                    | PBR is being engaged to assist the County Planning Department<br>with the initial master plan phases. Other master plan studies,<br>such as traffic and environmental analyses are to be determined.                                                                                                                                                                  |
| 17 | Project Cost Estimate/s                                                                                                | Planning Design Construction                                                                                                                                                                                                                                                                                                                                          |
|    | Ctrl + Tab to enter under headings >\$                                                                                 | 500,000                                                                                                                                                                                                                                                                                                                                                               |
| 18 | Funding Source/s<br>Ctrl + Tab to enter under headings >                                                               | PlanningDesignConstructionTBD                                                                                                                                                                                                                                                                                                                                         |
| 19 | Contact Person<br>(Name, Email Address)                                                                                | Leanora Kaiaokamalie, Planner, County of Kaua'i Department of<br>Planning                                                                                                                                                                                                                                                                                             |
| 20 | Attachments<br>OPTIONAL: Please send images/pictures<br>(current & planned), maps, studies/reports<br>link to webpage: | See attached map.                                                                                                                                                                                                                                                                                                                                                     |

## WAIMEA LANDS MASTER PLAN

The County of Kaua'i Planning Department is undergoing a master plan process for 417 acres of land on the west side of Kaua'i. The site was recently acquired by the County of Kaua'i and is currently zoned Agriculture. Uses under consideration for the master plan include agriculture, housing, parks and recreational facilities, and a shared use path between Waimea and Kekaha. Housing and other facilities can be linked to the existing Kekaha-Līhu'e mainline bus route. The site is ideally situated to serve as a resiliency hub for the west side, and a portion of the site may be reserved to transfer development through managed relocation from areas that are currently developed but susceptible to the impacts of sea level rise. The timeframes, scale, and scope of development are currently unknown and will be determined through the master plan. TOD concepts will be considered and incorporated where appropriate as a part of the master plan.